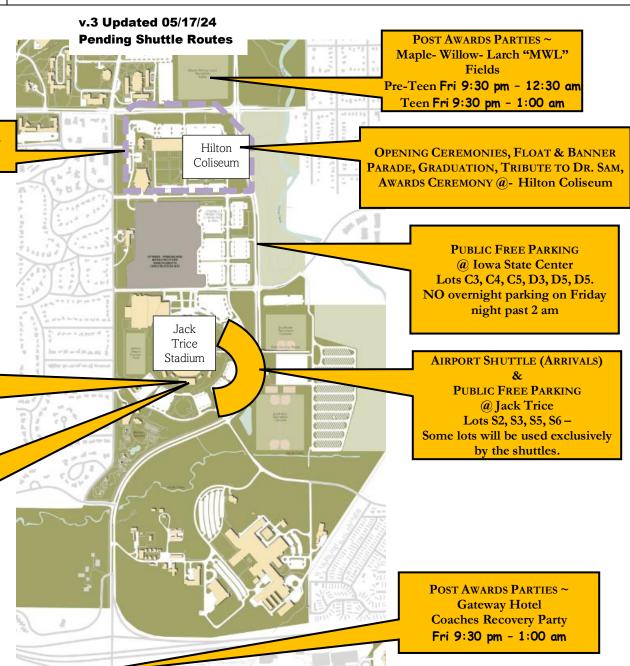

## WF 2024 site map by TX OM ISU South Section

This map indicates competition sites with the free CyRide OM shuttle stops for planning purposes only. The official version of the map published by ISU includes housing and full walking paths.

This purple cut-out matches the same section on the Main Campus map.

The **ISU Info Desk** is your resource for: housing, dining, security, leisure on campus, information about Ames, shuttles, etc.

TEAM REGISTRATION ~ SEZ Club Level 2