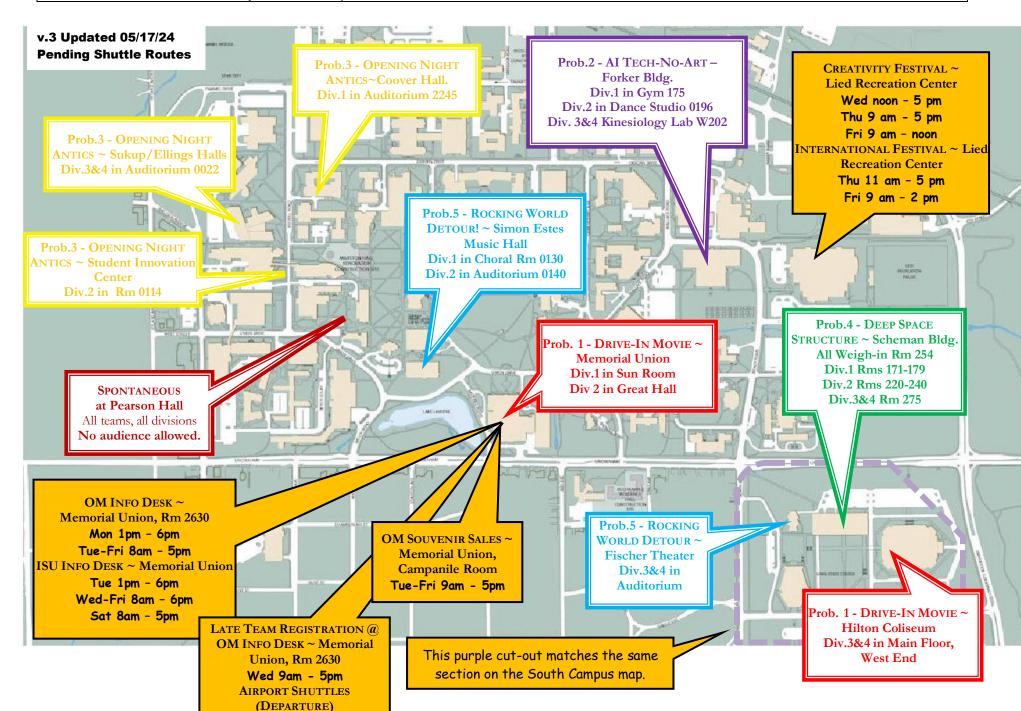

## WF 2024 site map by TX OM Central ISU Campus

This map indicates competition sites with the free CyRide OM shuttle stops for planning purposes only. The official version of the map published by ISU includes housing and full walking paths.

The **OM Info Desk** is your resource for: competition, events, locations, lost & found, additional tickets to Opening and Awards Ceremonies (on the day only), etc.
Also Late Team Registration on Wednesday only.

This purple cut-out matches the same section on the Main Campus map.

The **ISU Info Desk** is your resource for: housing, dining, security, leisure on campus, information about Ames, shuttles, etc.

TEAM REGISTRATION ~ SEZ Club Level 2

> Mon 2 pm - midnight Tue noon - midnight

OM SOUVENIR SALES ~ SEZ Club Level 1 Mon 2 pm to 9 pm Tue 9 am to 5 pm

G