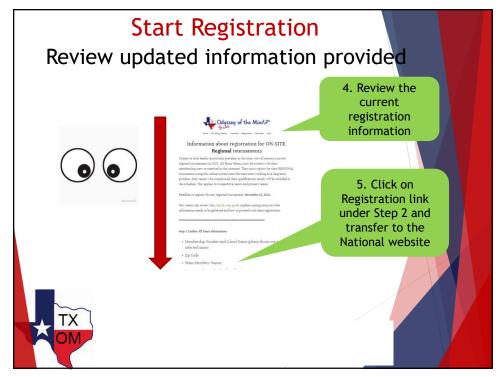

# Confirmation - Part 1

If you do not receive a confirmation email, please review the following links next:

- ➤ Team Qualification Details by Region (you have completed steps 1 & 2). https://www.txodyssey.org/teamqual
- ▶ Instructions to pay the tournament fee by check or with a credit card online. Payment deadline: January 15<sup>th</sup>. <a href="https://www.txodyssey.org/tournamentfeepayment">https://www.txodyssey.org/tournamentfeepayment</a> Unlike the national membership, the tournament fees are paid to the Texas Association.