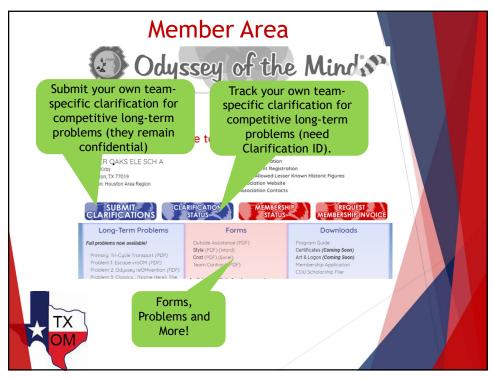

# What Coaches Can Do Online IN MEMBER AREA: • Get copies of the full problems and current program guide • Download active member documents. IN TEAM AREA: • Coaches with the username and password can submit requests to correct team names (with Director's approval). • A coach can add up to 7 team members online. • A coach can change the team username and password. • A coach can not change the membership name, membership number, problem and division of the team. (Directors can do this) • Verify that your team judge and volunteer have registered properly to give your team credit. • Also ...