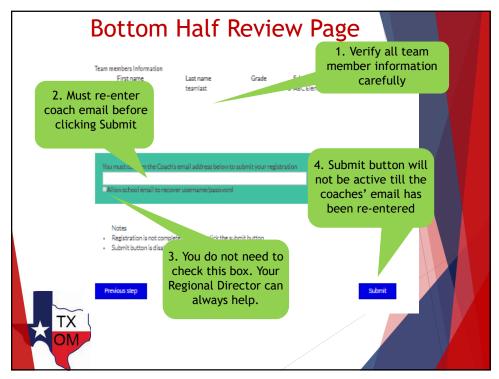

4

6

v.4/2024 4

v.4/2024 5

| Enter Coach Information                                                                                                                                                                                                                                                                                                                                                                                                                                                                                                                                                                                                                                                                                                                                                                                                                                                                                                                                                                                                                                                                                                                                                                                                                                                                                                                                                                                                                                                                                                                                                                                                                                                                                                                                                                                                                                                                                                                                                                                                                                                                                                        |                                                                                                                                                                                                                                                                                                                                                                                               |
|--------------------------------------------------------------------------------------------------------------------------------------------------------------------------------------------------------------------------------------------------------------------------------------------------------------------------------------------------------------------------------------------------------------------------------------------------------------------------------------------------------------------------------------------------------------------------------------------------------------------------------------------------------------------------------------------------------------------------------------------------------------------------------------------------------------------------------------------------------------------------------------------------------------------------------------------------------------------------------------------------------------------------------------------------------------------------------------------------------------------------------------------------------------------------------------------------------------------------------------------------------------------------------------------------------------------------------------------------------------------------------------------------------------------------------------------------------------------------------------------------------------------------------------------------------------------------------------------------------------------------------------------------------------------------------------------------------------------------------------------------------------------------------------------------------------------------------------------------------------------------------------------------------------------------------------------------------------------------------------------------------------------------------------------------------------------------------------------------------------------------------|-----------------------------------------------------------------------------------------------------------------------------------------------------------------------------------------------------------------------------------------------------------------------------------------------------------------------------------------------------------------------------------------------|
| Verify Membership<br>name, #, prob &<br>division. This<br>combination is<br>your official<br>TEAM NAME                                                                                                                                                                                                                                                                                                                                                                                                                                                                                                                                                                                                                                                                                                                                                                                                                                                                                                                                                                                                                                                                                                                                                                                                                                                                                                                                                                                                                                                                                                                                                                                                                                                                                                                                                                                                                                                                                                                                                                                                                         | Flag to enter Additional Coaches  Enter the first Coach Contact Details  Flag to enter Additional coaches  Electronic media release for the whole team                                                                                                                                                                                                                                        |
| TEXAS MEMBER#90441 pro   Assoc TX Region: No region   Coach's Information   First name   Last name   Street   Street   Street   City, State, Zip   Phone   Cell Phone   E-mail   School's Information   School name   TEXAS MEM   Street   St | Number of additional coaches Number of team members  Pick one   Do you allow the tournament to take and use physics of your teams?  Pick one   Disability: Piezae list any team members' health or accomplished.  Enter any disabilities of a team member or coach.  Disability: Piezae list any team members' health or accomplished.  Enter any anticipated school up a conflict to REFORE. |