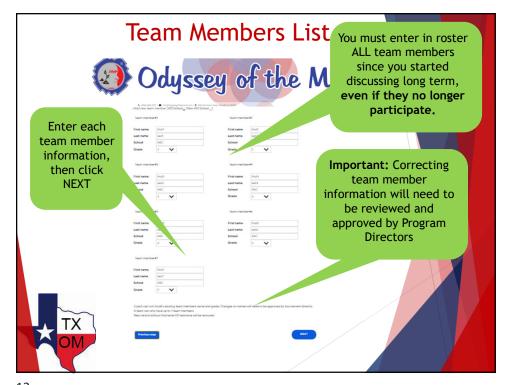

# **Gather All Team Information**

- Membership Number and School Name, as registered with OdysseyHQ (please remember to not use any team-selected name)
- ► Membership Zip Code
- ► Team Members' Names
- ► Team Members' school and grade
- ► Coaches' Names
- ► Coaches' Email Addresses

# What Coaches Can Do Online IN MEMBER AREA: • Get copies of the full problems and current program guide • Download active member documents. IN TEAM AREA: • Coaches with the username and password can submit requests to correct team names (with Director's approval). • A coach can add up to 7 team members online. • A coach can change the team username and password. • A coach can not change the membership name, membership number, problem and division of the team. (Directors can do this) • Verify that your team judge and volunteer have registered properly to give your team credit. • Also ...