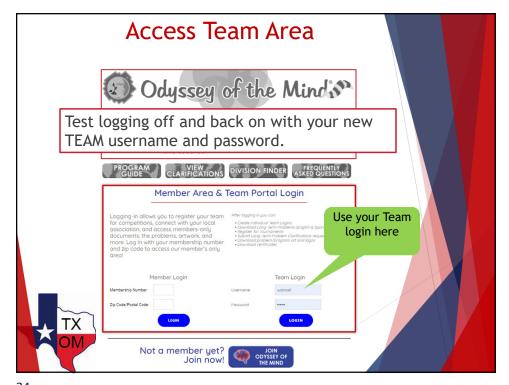

# What Coaches Can Do Online IN MEMBER AREA: • Get copies of the full problems and current program guide • Download active member documents. IN TEAM AREA: • Coaches with the username and password can submit requests to correct team names (with Director's approval). • A coach can add up to 7 team members online. • A coach can change the team username and password. • A coach can not change the membership name, membership number, problem and division of the team. (Directors can do this) • Verify that your team judge and volunteer have registered properly to give your team credit. • Also ...