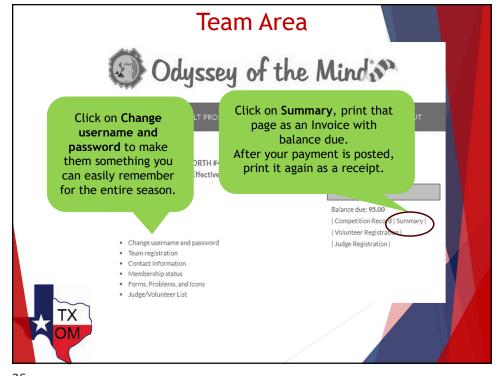

# What Coaches Can Do Online IN MEMBER AREA: • Get copies of the full problems and current program guide • Download active member documents. IN TEAM AREA: • Coaches with the username and password can submit requests to correct team names (with Director's approval). • A coach can add up to 7 team members online. • A coach can change the team username and password. • A coach can not change the membership name, membership number, problem and division of the team. (Directors can do this) • Verify that your team judge and volunteer have registered properly to give your team credit. • Also ...