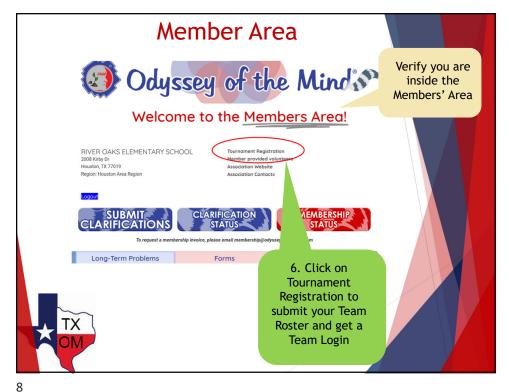

The financial commitment is not until January 15th, but you need to register as soon as your team starts discussing the long-term solution.



2

# Online Team Registration

- ► The coach enters the information and accuracy matters!
- ► Coach can modify the records online, except existing team roster.
- ▶ Only Active members can register.
- ▶ All records are live, OM coordinators and directors can access them online at anytime.
- ► Final tournament registration by **Dec. 15**<sup>th.</sup>



3

# **Gather All Team Information**

- Membership Number and School Name, as registered with OdysseyHQ (please remember to not use any team-selected name)
- ► Membership Zip Code
- ► Team Members' Names
- ► Team Members' school and grade
- ► Coaches' Names
- ► Coaches' Email Addresses



4





6





v.4/2024 4





v.4/2024 5

| Enter Coach Information