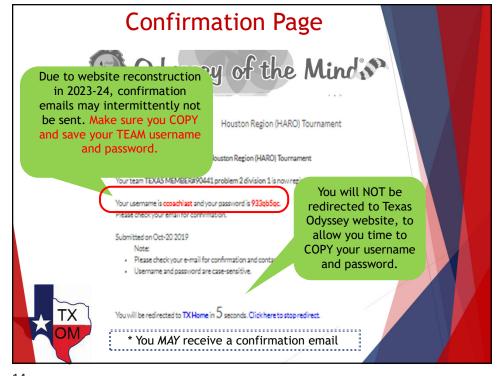

# You will (possibly) receive emails

Make sure that you add the following to your address book to receive automated confirmations:

## OdysseyHQ@odysseyofthemind.com

Note: Due to website reconstruction in 2023-24, it is possible that you will NOT receive an automated confirmation email.

15

# Confirmation - Part 1

If you do not receive a confirmation email, please review the following links next:

- ➤ Team Qualification Details by Region (you have completed steps 1 & 2). https://www.txodyssey.org/teamqual
- ▶ Instructions to pay the tournament fee by check or with a credit card online. Payment deadline: January 15<sup>th</sup>. <a href="https://www.txodyssey.org/tournamentfeepayment">https://www.txodyssey.org/tournamentfeepayment</a> Unlike the national membership, the tournament fees are paid to the Texas Association.