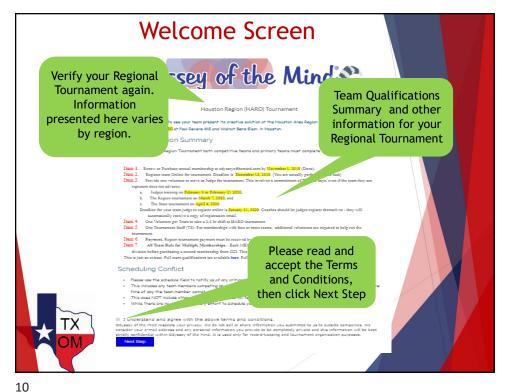

mmitment is not until January 15th, but you need to register as soon as your team starts discussing the long-term solution.



2

# Online Team Registration

- ► The coach enters the information and accuracy matters!
- ► Coach can modify the records online, except existing team roster.
- ▶ Only Active members can register.
- ▶ All records are live, OM coordinators and directors can access them online at anytime.
- ► Final tournament registration by **Dec. 15**<sup>th.</sup>



3

# **Gather All Team Information**

- Membership Number and School Name, as registered with OdysseyHQ (please remember to not use any team-selected name)
- ► Membership Zip Code
- ► Team Members' Names
- ► Team Members' school and grade
- ► Coaches' Names
- ► Coaches' Email Addresses



4





6





v.4/2024 4





v.4/2024 5

| Enter Coach Information