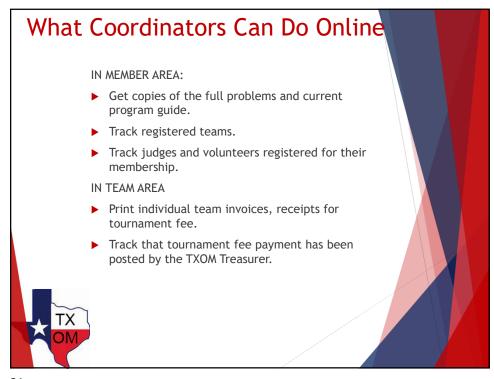

# What Coaches Can Do Online IN MEMBER AREA: • Get copies of the full problems and current program guide • Download active member documents. IN TEAM AREA: • Coaches with the username and password can submit requests to correct team names (with Director's approval). • A coach can add up to 7 team members online. • A coach can change the team username and password. • A coach can not change the membership name, membership number, problem and division of the team. (Directors can do this) • Verify that your team judge and volunteer have registered properly to give your team credit. • Also ...