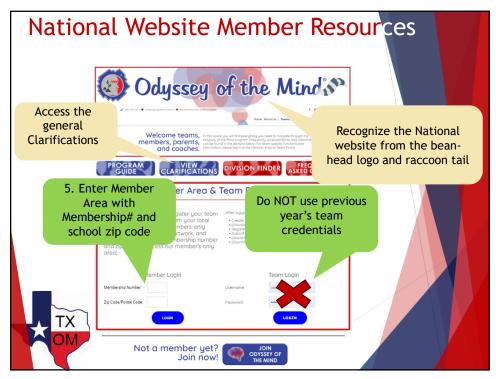

# Online Team Registration

- ► The coach enters the information and accuracy matters!
- ► Coach can modify the records online, except existing team roster.
- ▶ Only Active members can register.
- ▶ All records are live, OM coordinators and directors can access them online at anytime.
- ► Final tournament registration by **Dec. 15**<sup>th.</sup>