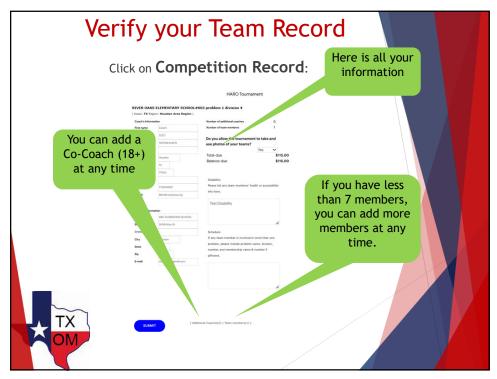

# What Coaches Can Do Online IN MEMBER AREA: • Get copies of the full problems and current program guide • Download active member documents. IN TEAM AREA: • Coaches with the username and password can submit requests to correct team names (with Director's approval). • A coach can add up to 7 team members online. • A coach can change the team username and password. • A coach can not change the membership name, membership number, problem and division of the team. (Directors can do this) • Verify that your team judge and volunteer have registered properly to give your team credit. • Also ...