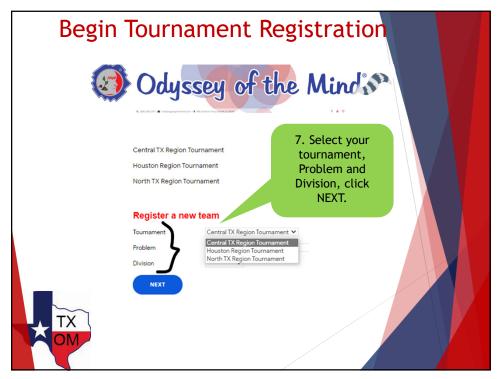

commitment is not until January 15th, but you need to register as soon as your team starts discussing the long-term solution.



2

# Online Team Registration

- ► The coach enters the information and accuracy matters!
- ► Coach can modify the records online, except existing team roster.
- ▶ Only Active members can register.
- ▶ All records are live, OM coordinators and directors can access them online at anytime.
- ► Final tournament registration by **Dec. 15**<sup>th.</sup>



3

# **Gather All Team Information**

- Membership Number and School Name, as registered with OdysseyHQ (please remember to not use any team-selected name)
- ► Membership Zip Code
- ► Team Members' Names
- ► Team Members' school and grade
- ► Coaches' Names
- ► Coaches' Email Addresses



4





6





v.4/2024 4





v.4/2024 5

| Enter Coach Information